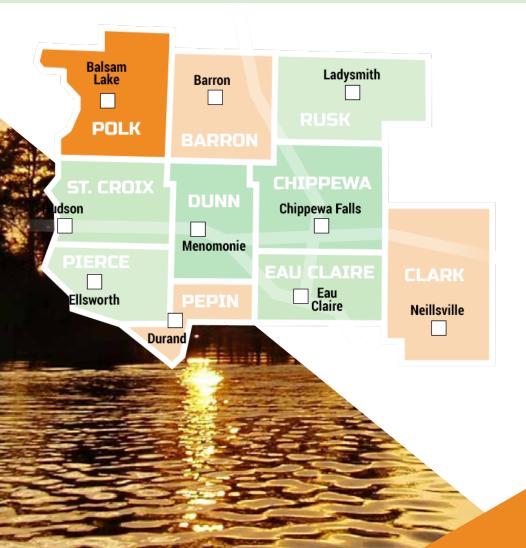

# in Polk County, WI

Polk County is located just over an hour outside of the Minneapolis/St. Paul metropolitan area, providing a close proximity to all major markets and a unique business environment that emphasizes a high quality of life. Both large and small business, and outdoor recreation opportunities abound in this rural community. With many lakes in the county and city life just a short commute away, Polk County is an enticing location for businesses and people who want to enjoy pristine scenery, the beautiful St. Croix River Valley and a supportive business climate.

#### At a Glance...

- 914 Square Miles
- Manufacturing, Construction,
   Agriculture, Service and Healthcare are the Top Industries
- Production Workers Make Up 13% of the Workforce
- 12 Industrial Zones
- Average Commute of 30 Minutes