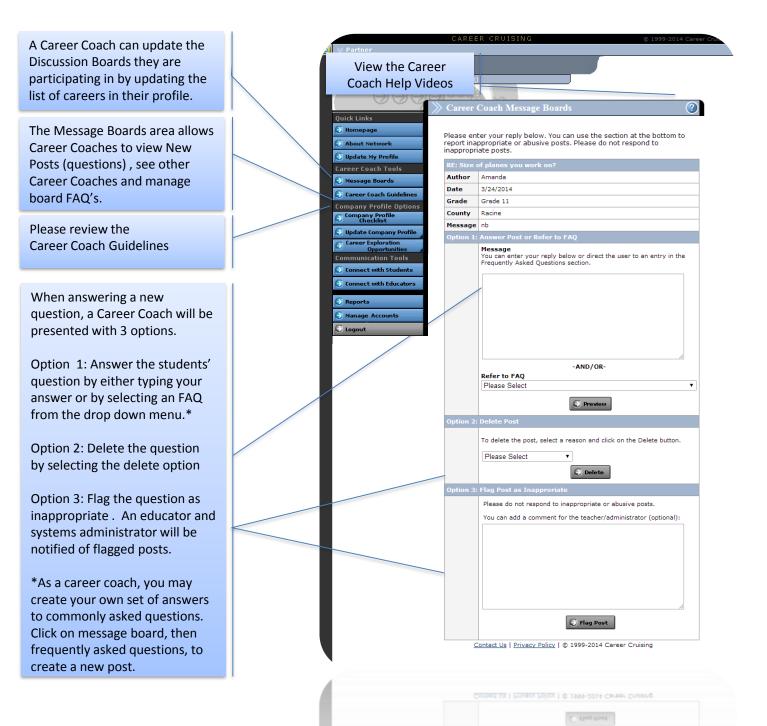

## **Answering questions**

Career Coaches will be **notified nightly by email** when a student has posted a new question on discussion boards in which they are participating. To access the discussion boards, a career coach can either click the links in the notification email **Or** by logging into their account at: <u>https://partner.careercruising.com/</u>.