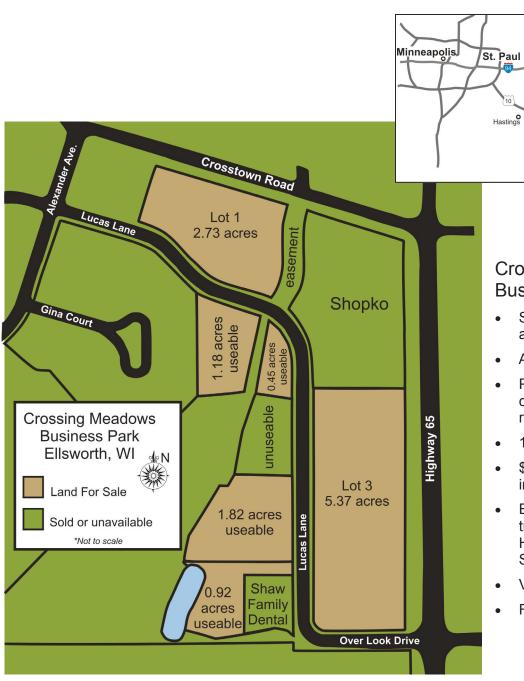

## Ellsworth Crossing Meadows Business Park

## Crossing Meadows Business Park

Ellsworth

- Shovel-ready sites with utilities and streets installed
- Anchor tenant in place
- Perfect for professional offices, commercial, retail, service, restaurant and light industry
- 10+ acres available
- \$45,000 per acre land price, incentives available
- Excellent access to major transportation routes of US Highways 10 and 63, and State Highways 65 and 72
- Village-owned property
- For further information contact: